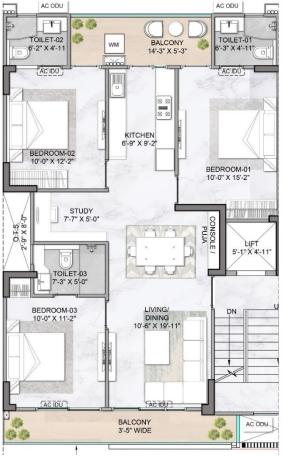

interconnected clusters, all the pockets are made self-sufficient where all the facilities are stone's throw away.

#### **AMENITIES FOR ALL**

"Quality of life comes when every member of the family gets to enjoy life on their own terms."

# MULTIGENERATIONAL AMENITIES

Every block is curated with amenities to cater to the needs of all age groups.



#### **Social Planning for Everyone**







Recreational Spaces for all ages

Tie up with Hospitality partner

Vehicular service to nearest landmark









Travel Safety at night

Community Gardens

**(** 

Surveillance for **Children & Seniors** 



Friendly Workspaces

**Preliminary First Aid** Assistance

Pet **Friendly Parks** 









Indoor & Outdoor Games

0 × ×

**Gadget Friendly** Premises

Kids & Elder **Centric Spaces** 











MY ZONE

TYPICAL FLOOR

MY AER-LOUNGE

# UNIT PLANS 2.5 BHK





LIFT

5'-1" X 4'-11"

ACODU

DN

MY AER-LOUNGE



### DON'T MISS THIS ONCE IN A LIFETIME OPPORTUNITY!