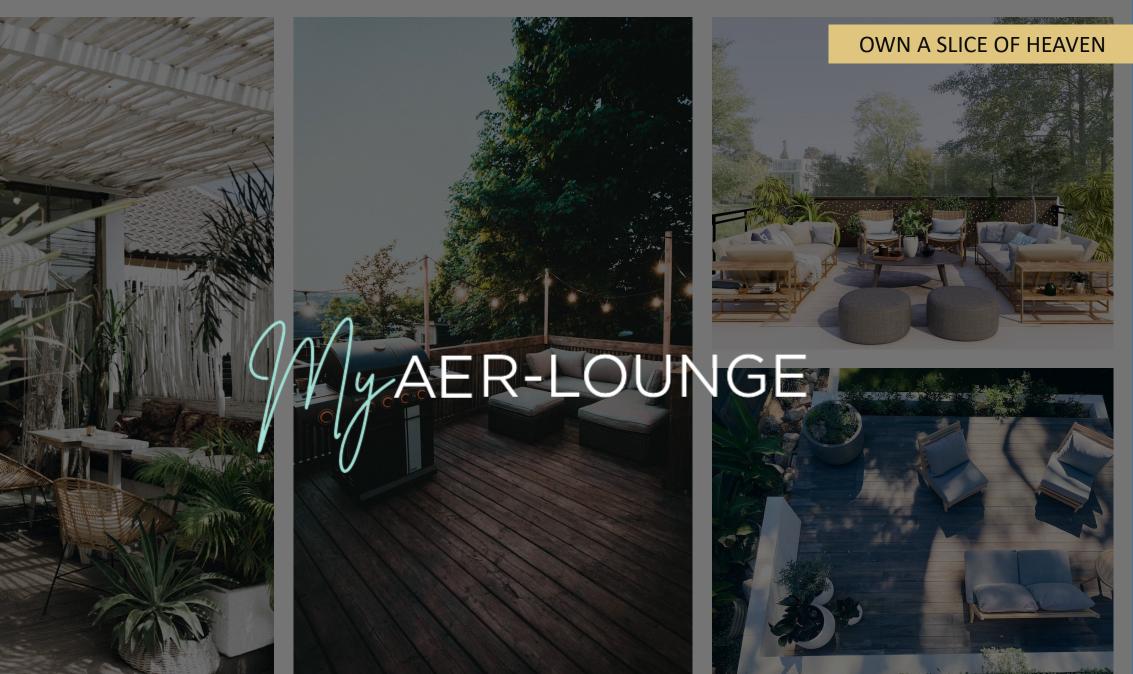

TYPICAL FLOOR

MY AER-LOUNGE

# UNIT PLANS 2.5 BHK

LIFT

5'-1" X 4'-11"

ACODU

DN

MY AER-LOUNGE