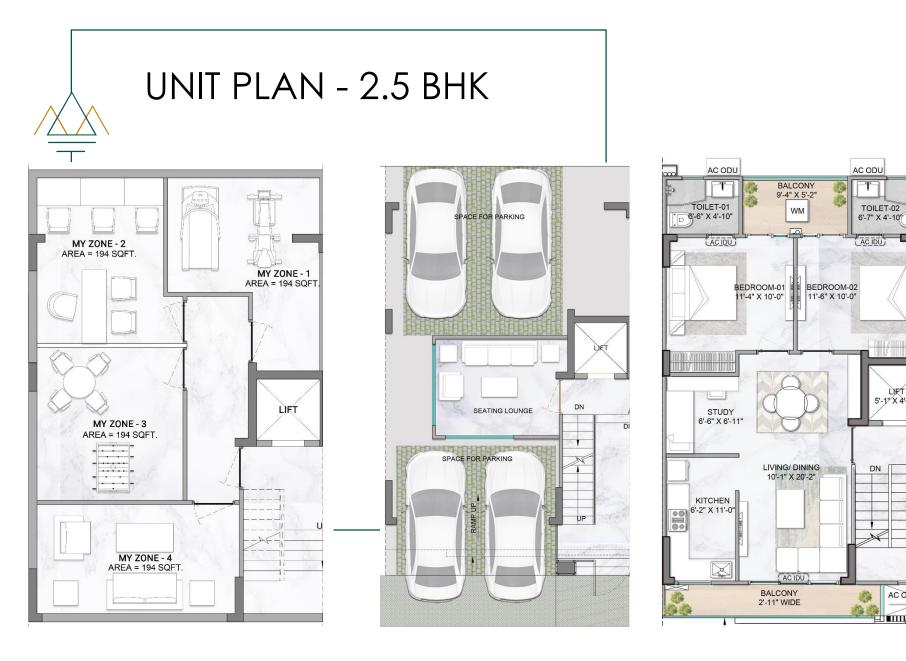

where all the facilities are stone's throw away.

#### **AMENITIES FOR ALL**

"Quality of life comes when every member of the family gets to enjoy life on their own terms."

# MULTIGENERATIONAL AMENITIES

Every block is curated with amenities to cater to the needs of all age groups.



#### **Social Planning for Everyone**







Recreational Spaces for all ages

Tie up with Hospitality partner

Vehicular service to nearest landmark









Travel Safety at night

Community Gardens

**(** 

Surveillance for **Children & Seniors** 



Friendly Workspaces

**Preliminary First Aid** Assistance

Pet **Friendly Parks** 









Indoor & Outdoor Games

0 × ×

**Gadget Friendly** Premises

Kids & Elder **Centric Spaces** 











MY ZONE

TYPICAL FLOOR

MY AER-LOUNGE

# UNIT PLANS 2.5 BHK





LIFT

5'-1" X 4'-11"

ACODU

DN

MY AER-LOUNGE



### DON'T MISS THIS ONCE IN A LIFETIME OPPORTUNITY!