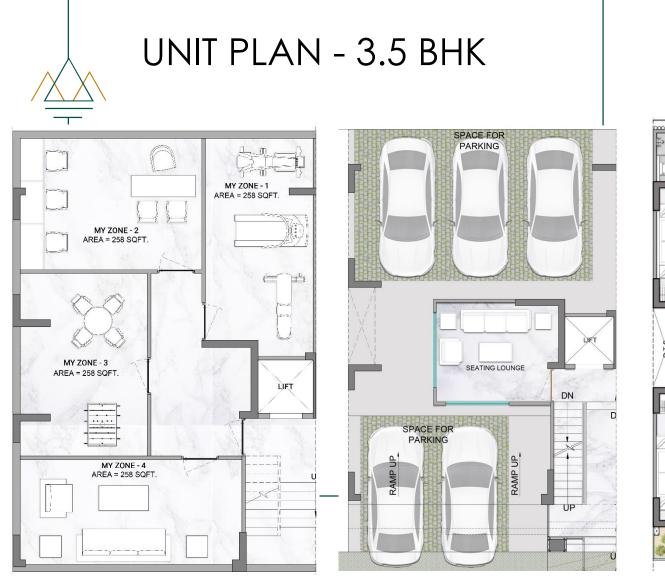

h interconnected clusters, all the pockets are made self-sufficient where all the facilities are stone's throw away.

#### **AMENITIES FOR ALL**

"Quality of life comes when every member of the family gets to enjoy life on their own terms."

# MULTIGENERATIONAL AMENITIES

Every block is curated with amenities to cater to the needs of all age groups.



#### **Social Planning for Everyone**







Recreational Spaces for all ages

Tie up with Hospitality partner

Vehicular service to nearest landmark









Travel Safety at night

Community Gardens

**(** 

Surveillance for **Children & Seniors** 



Friendly Workspaces

**Preliminary First Aid** Assistance

Pet **Friendly Parks** 









Indoor & Outdoor Games

0 × ×

**Gadget Friendly** Premises

Kids & Elder **Centric Spaces** 











MY ZONE

TYPICAL FLOOR

MY AER-LOUNGE

# UNIT PLANS 2.5 BHK





LIFT

5'-1" X 4'-11"

ACODU

DN

MY AER-LOUNGE



### DON'T MISS THIS ONCE IN A LIFETIME OPPORTUNITY!